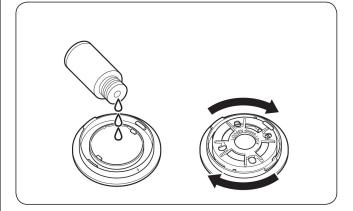

## **♦** Aroma

There has an aroma cotton in the decoration cover, the consumers can make their own decision whether to add the flavor or replace the aroma cotton after used.

Below the steps for your reference:

- ① Press the front guard, rotate the decoration cover anti-clockwise then remove it down.
- ② Rotate the decoration cover anti-clockwise again to open the aroma cover, add the flavor on the cotton then cover it.
- ③ This aroma cotton can be changed to a new one after long time used.