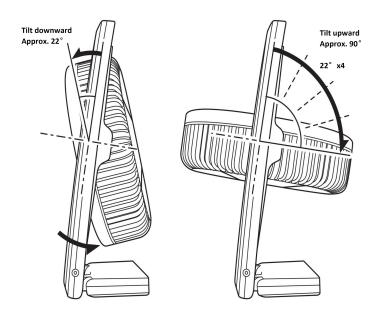

# **♦** Tilting

This product can be adjusted the airflow while move the fan head upward or downward manually.