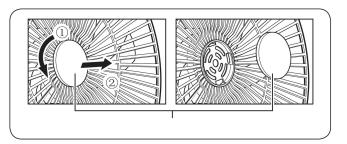

- ① Press the front guard, rotate the decoration cover anti-clockwise then remove it down.
- ② Rotate the decoration cover anti-clockwise again to open the aroma cover, add the flavor on the cotton then cover it.
- ③ This aroma cotton can be changed to a new one after long time used.

# **Cleaning & Care**

Always disconnect the fan from mains socket before cleaning.

Remove the front guard, blade cap and fan blade in turn. Please pay attention to the two reference position while rotate the front guard, you can remove the guard only if the position 1 & 2 match together. Use only a soft damp cloth to clean the fan. Never spray the appliance with liquids or submerge it in water or other liquid.