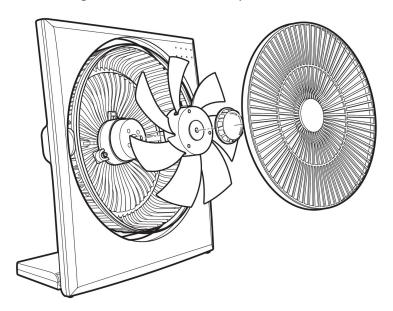

#### **Parts**

# **Cleaning & Care**

Always disconnect the fan from mains socket before cleaning.

Remove the front guard, blade cap and fan blade in turn. Please pay attention to the two reference position while rotate the front guard, you can remove the guard only if the position 1 & 2 match together. Use only a soft damp cloth to clean the fan. Never spray the appliance with liquids or submerge it in water or other liquid.