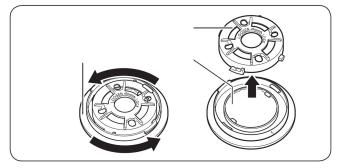

- ① Press the front guard, rotate the decoration cover anti-clockwise then remove it down.
- ② Rotate the decoration cover anti-clockwise again to open the aroma cover, add the flavor on the cotton then cover it.
- ③ This aroma cotton can be changed to a new one after long time used.