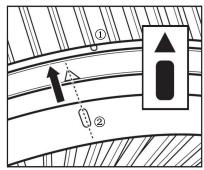

# **Cleaning & Care**

Always disconnect the fan from mains socket before cleaning.

Remove the front guard, blade cap and fan blade in turn. Please pay attention to the two reference position while rotate the front guard, you can remove the guard only if the position 1 & 2 match together. Use only a soft damp cloth to clean the fan. Never spray the appliance with liquids or submerge it in water or other liquid.