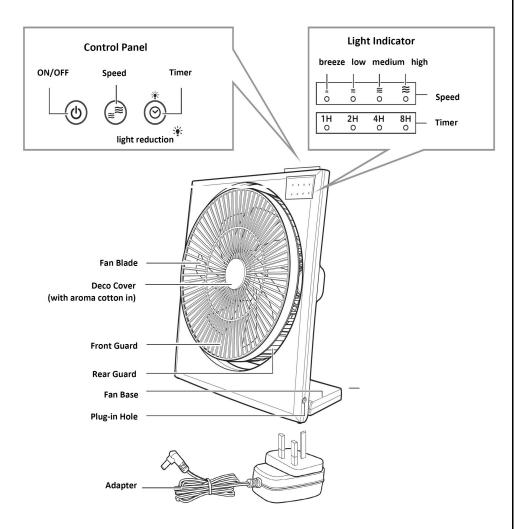

#### **Parts**

### **OPERATION**

Remove all the package, take out the product and the adapter. Connect the out-put terminal with the plug-in hole at the side of the product, then plug in the adapter into the socket. This product is ready to operate.

# ◆ ON/OFF

Find the control panel at the top of the product, press the ON/OFF button one time, the fan will be ON and again to stop it.

## **♦** Speed

This product have 4 speeds: breeze, low, medium, high. Each speed will be showing with the related light indicator while the fan running. Consumer can select the suitable speed according to their own preferences.

#### **♦** Timer

This product have 4 timers:1H,2H,4H,8H.Each timer will be showing with the related light indicator while the fan running. Consumer can select the suitable timer according to their own preferences. The fan will be stopped once the selected timer over.