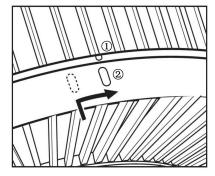

# **Cleaning & Care**

Always disconnect the fan from mains socket before cleaning.

Remove the front guard, blade cap and fan blade in turn. Please pay attention to the two reference position while rotate the front guard, you can remove the guard only if the position 1 & 2 match together. Use only a soft damp cloth to clean the fan. Never spray the appliance with liquids or submerge it in water or other liquid.